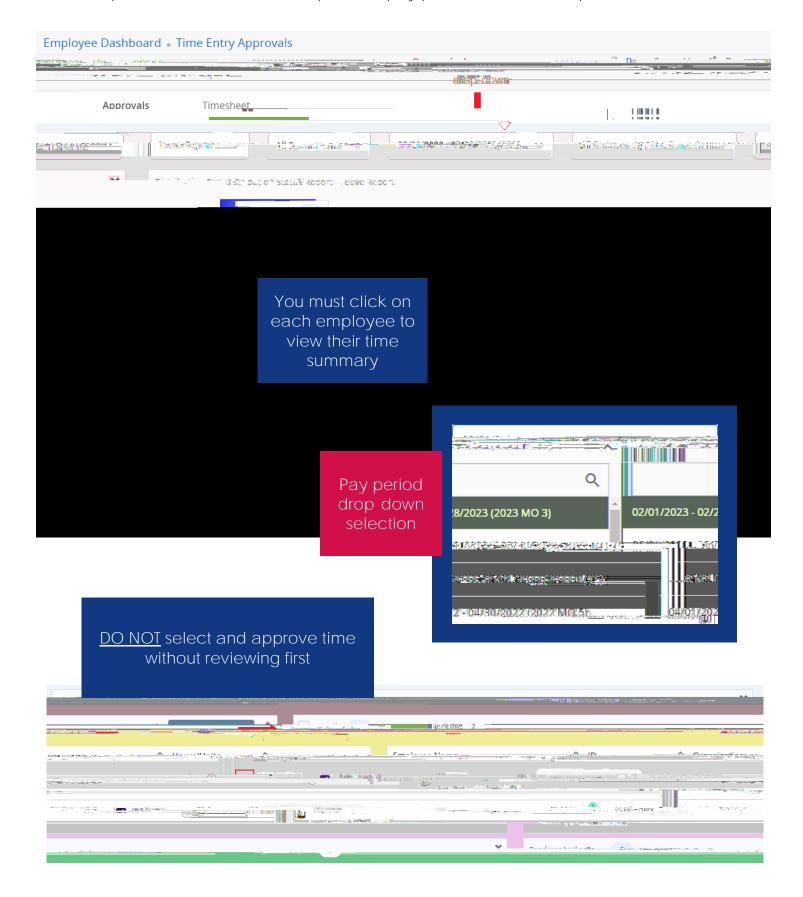

## Approve Time View

On the Leave Report Approvals screen you will see the status of time submitted by your direct reports. You're able to view previous pay periods from the drop down.

## <u>Time Summary</u>

| O!! = 1.!.= =: = := | l £           |               | randa a cara di Halada a cara a |                      | \          |
|---------------------|---------------|---------------|---------------------------------|----------------------|------------|
| Clicking an         | employee from | i tne approva | l view will bring you           | a to their leave sum | nmary, you |
|                     |               |               |                                 |                      |            |