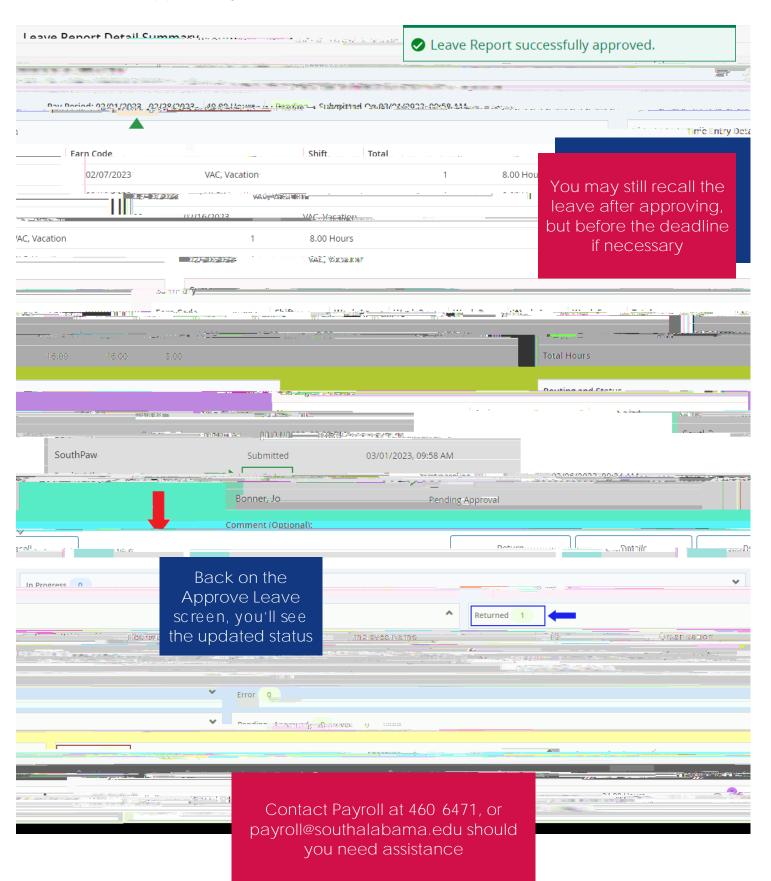

## Successfully Approved

After approving, you will see the updated Status at the top and bottom of the summary. If there are other approvers, you will see their status as well.